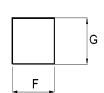

## **Dimensions:**

| Dimension | Nominal<br>(in mm) | Maximum<br>(in mm) | Minimum<br>(in mm) |
|-----------|--------------------|--------------------|--------------------|
| Α         | 60.0               | 60.50              | 59.50              |
| F         | 14.75              | 15.25              | 14.25              |
| G         | 4.75               | 5.0                | 4.5                |

\_\_\_\_A

REMARK: ALL FACES WITHOUT GRIND.

For Cosmo Ferrites Limited-INDIA

Checked By: J.C. Approved By: B.S. Authorized By: KSR

Date: 17-09-2022 (ISSUE NO.1)

Customer's Approval Authorized Signatory:

Name: Date: